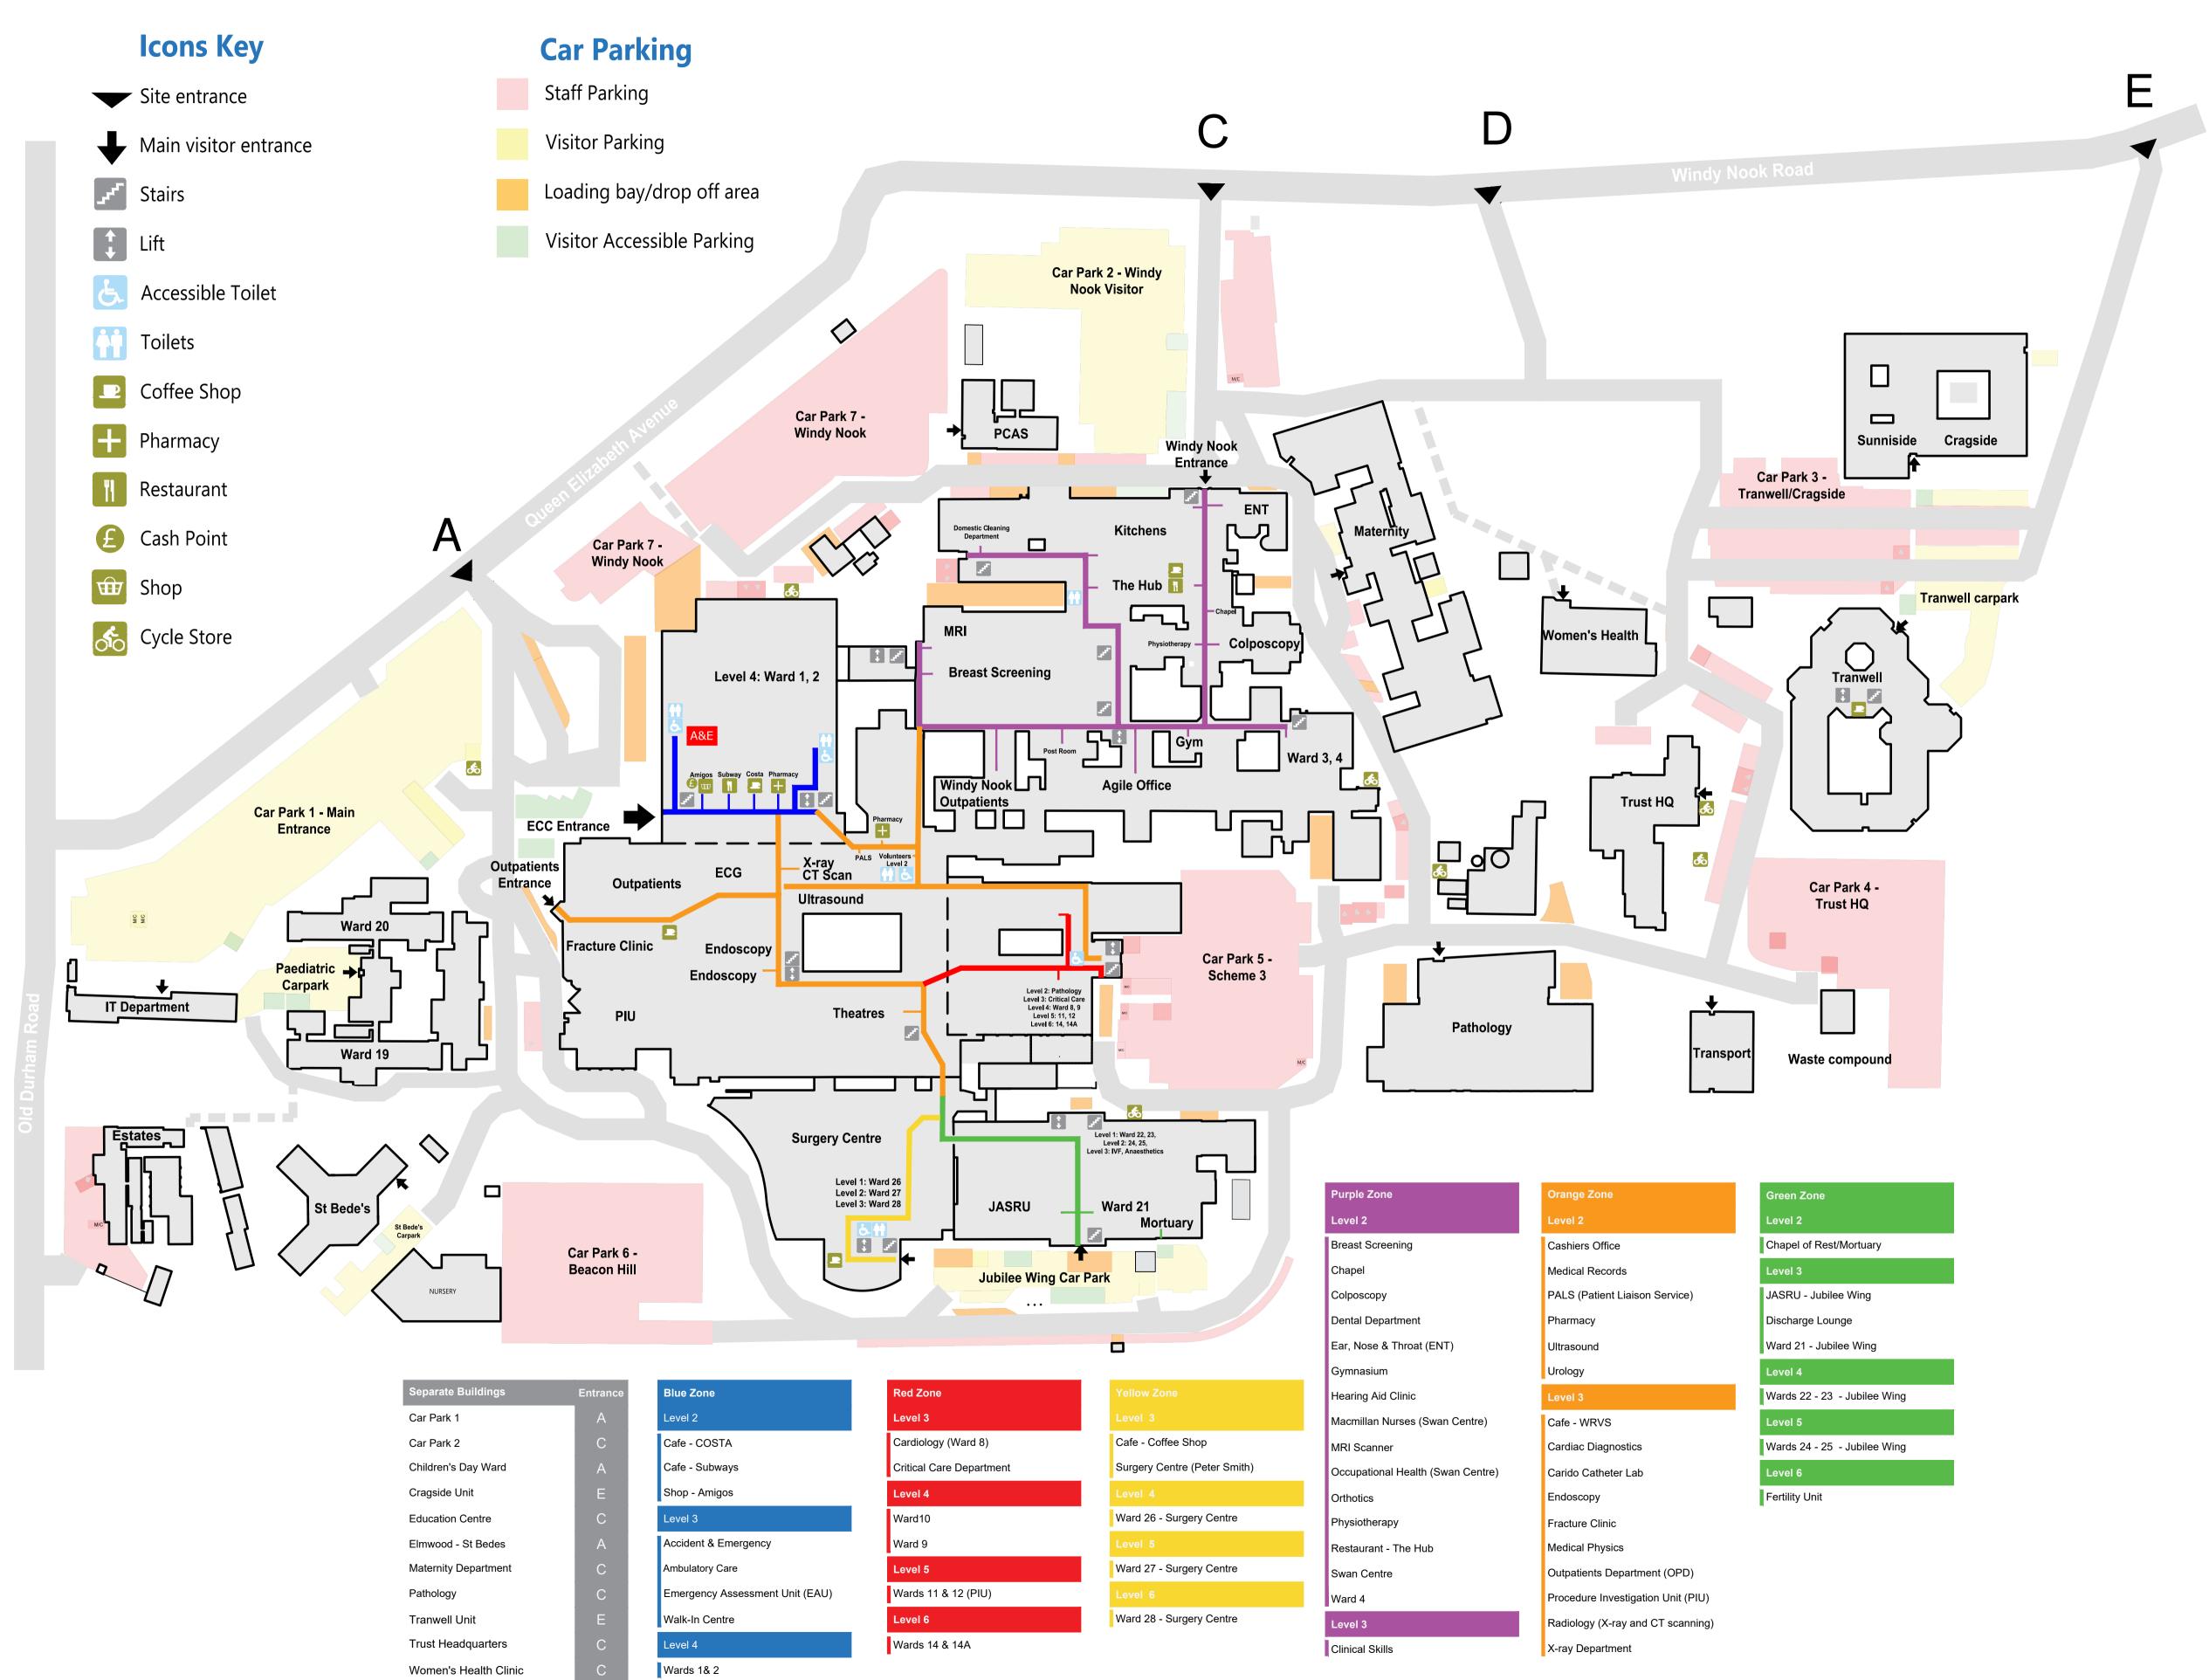

## Queen Elizabeth Hospital Site Map

| Ambulatory Care           Breast Screening           Cafe - COSTA           Cafe - Subways           Cafe - Coffee Shop           Cardiac Diagnostics           Cardioc Diagnostics           Cardiology (Ward 8)           Car Park 1         A           Car Park 2         Cashiers Office           Chapel         Chapel           Chapel of Rest/Mortuary         F           Children's Day Ward         A           Clinical Skills         Coloscopy           Cragside Unit         F           Critical Care Department (CCD)         F           Day Hospital - Jubilee Wing         F           Derital Department         F           Discharge Lounge         F           Ear, Nose & Throat (ENT)         A           Education Centre         A           Elmwood - St Bedes         A           Emergency Assessment Unit (EAU)         F           Fracture Clinic         G           Gymnasium         H           Hearing Aid Clinic         M           Maternity Department         M           Medical Records         M           MRI Scanner         G           Octupational Health (Swan Ce                                                                                                                                                                                                                                                                                                                                                                                                                                                                                                                                                                                                                                                                                                                                                                                                     | rd/Department                   | Level  |
|------------------------------------------------------------------------------------------------------------------------------------------------------------------------------------------------------------------------------------------------------------------------------------------------------------------------------------------------------------------------------------------------------------------------------------------------------------------------------------------------------------------------------------------------------------------------------------------------------------------------------------------------------------------------------------------------------------------------------------------------------------------------------------------------------------------------------------------------------------------------------------------------------------------------------------------------------------------------------------------------------------------------------------------------------------------------------------------------------------------------------------------------------------------------------------------------------------------------------------------------------------------------------------------------------------------------------------------------------------------------------------------------------------------------------------------------------------------------------------------------------------------------------------------------------------------------------------------------------------------------------------------------------------------------------------------------------------------------------------------------------------------------------------------------------------------------------------------------------------------------------------------------------------------------------|---------------------------------|--------|
| Breast Screening Cafe - COSTA Cafe - Subways Cafe - Subways Cafe - Coffee Shop Cardiac Diagnostics Carido Catheter Lab Cardiology (Ward 8) Car Park 1 Car Park 2 Cashiers Office Chapel Chapel of Rest/Mortuary Chemotherapy Day Unit (Ward10) Children's Day Ward Chinical Skilis Colposcopy Cragside Unit Critical Care Department (CCD) Day Hospital - Jubilee Wing Dental Department Discharge Lounge Ear, Nose & Throat (ENT) Education Centre Elmwood - St Bedes Emergency Assessment Unit (EAU) Endoscopy Fertility Unit Fracture Clinic Gymnasium Hearing Aid Clinic Macmillan Nurses (Swan Centre) Matemity Department Medical Physics Medical Records MRI Scanner Occupational Health (Swan Centre) Orthotics Outpatients Department (OPD) PALS (Patient Liaison Service) Pathology Pharmacy Physiotherapy Procedure Investigation Unit (PIU) Radiology (X-ray and CT scanning) Restaurant - Quenellies Surgery Centre (Peter Smith) Swan Centre Shop - Amigos Tranwell Headquarters Ultrasound Urology Walk-In Centre Wards 1 & 2 PU Wards 1 & 1 AUA Ward 2 - Jubilee Wing Wards 2 - 2 - 3 - Jubilee Wing Wards 2 - 2 - 3 - Jubilee Wing Wards 2 - 2 - 3 - Jubilee Wing Wards 2 - 2 - 3 - Jubilee Wing Wards 2 - 2 - 3 - Jubilee Wing Wards 2 - 2 - 3 - Jubilee Wing Wards 2 - 5 - Jubilee Wing |                                 | 3      |
| Cafe - COSTA Cafe - Subways Cafe - WRVS Cafe - Coffee Shop Cardiac Diagnostics Carido Catheter Lab Cardiology (Ward 8) Car Park 1 Car Park 2 Cashiers Office Chapel Chapel of Rest/Mortuary Chemotherapy Day Unit (Ward10) Children's Day Ward Clinical Skills Colposcopy Cragside Unit Critical Care Department (CCD) Day Hospital - Jubilee Wing Dental Department Discharge Lounge Ear, Nose & Throat (ENT) Education Centre Elmwood - St Bedes Emergency Assessment Unit (EAU) Endoscopy Fertility Unit Fracture Clinic Gymnasium Hearing Aid Clinic Macmillan Nurses (Swan Centre) Maternity Department Medical Physics Medical Records MRI Scanner Occupational Health (Swan Centre) Orthotics Outpatients Department (OPD) PALS (Patient Liaison Service) Pathology Pharmacy Physiotherapy Procedure Investigation Unit (PIU) Radiology (X-ray and CT scanning) Restaurant - Quenellies Surgery Centre (Peter Smith) Swan Centre Shop - Amigos Tranwell Unit Fruster Quenellies Surgery Centre (Peter Smith) Swan Centre Wards 1& 2 Ward 4 Ward 9 Wards 14 & 14A Ward 21 - Jubilee Wing Wards 22 - 23 - Jubilee Wing Wards 24 - 25 - Jubilee Wing Wards 24 - 5 - Jubilee Wing Wards 26 - Surgery Centre                                                                                                                                                                                                                                                                                                                                                                                                                                                                                                                                                                                               |                                 | 3      |
| Cafe - Subways  Cafe - WRVS  Cafe - Coffee Shop  Cardiac Diagnostics  Carido Catheter Lab  Cardiology (Ward 8)  Car Park 1  Car Park 2  Cashiers Office  Chapel  Chapel of Rest/Mortuary  Chemotherapy Day Unit (Ward10)  Children's Day Ward  A Clinical Skills  Colposcopy  Cragside Unit  Critical Care Department (CCD)  Day Hospital - Jubilee Wing  Dental Department  Discharge Lounge  Ear, Nose & Throat (ENT)  Education Centre  Elimwood - St Bedes  Emergency Assessment Unit (EAU)  Endoscopy  Fertility Unit  Fracture Clinic  Gymnasium  Hearing Aid Clinic  Macmillan Nurses (Swan Centre)  Maternity Department  Medical Physics  Medical Records  MRI Scanner  Occupational Health (Swan Centre)  Orthotics  Outpatients Department (OPD)  PALS (Patient Liaison Service)  Pathology  Pharmacy  Physiotherapy  Procedure Investigation Unit (PIU)  Radiology (X-ray and CT scanning)  Restaurant - Quenellies  Surgery Centre (Peter Smith)  Swan Centre  Shop - Amigos  Tranwell Unit  Trust Headquarters  Utrosound  Urology  Walk-In Centre  Wards 1& 2  Ward 4  Ward 9  Wards 1& 1- Jubilee Wing  Wards 2A - 25 - Jubilee Wing  Wards 2C - 23 - Jubilee Wing  Wards 2C - Surgery Centre                                                                                                                                                                                                                                                                                                                                                                                                                                                                                                                                                                                                                                                                                                                |                                 | 2      |
| Cafe - WRVS Cafe - Coffee Shop Cardiac Diagnostics Carido Catheter Lab Cardiology (Ward 8) Car Park 1 Car Park 2 Cashiers Office Chapel Chapel of Rest/Mortuary Chemotherapy Day Unit (Ward10) Children's Day Ward Clinical Skills Colposcopy Cragside Unit Critical Care Department (CCD) Day Hospital - Jubilee Wing Dental Department Discharge Lounge Ear, Nose & Throat (ENT) Education Centre Elmwood - St Bedes Emergency Assessment Unit (EAU) Endoscopy Fertility Unit Fracture Clinic Gymnasium Hearing Aid Clinic Macmillan Nurses (Swan Centre) Maternity Department Medical Physics Medical Records MRI Scanner Occupational Health (Swan Centre) Orthotics Outpatients Department (OPD) PALS (Patient Liaison Service) Pathology Pharmacy Physiotherapy Procedure Investigation Unit (PIU) Radiology (X-ray and CT scanning) Restaurant - Quenellies Surgery Centre (Peter Smith) Swan Centre Shop - Amigos Tranwell Unit Trust Headquarters Ultrasound Urology Walk-In Centre Wards 1& 2 Ward 4 Ward 9 Wards 14 & 14A Ward 21 - Jubilee Wing Wards 22 - 23 - Jubilee Wing Wards 24 - 5 - Jubilee Wing Wards 26 - Surgery Centre                                                                                                                                                                                                                                                                                                                                                                                                                                                                                                                                                                                                       |                                 | 2      |
| Cardiac Diagnostics Carido Catheter Lab Cardiology (Ward 8) Car Park 1 Car Park 2 Cashiers Office Chapel Chapel of Rest/Mortuary Chemotherapy Day Unit (Ward10) Children's Day Ward Clinical Skills Colposcopy Cragside Unit Critical Care Department (CCD) Day Hospital - Jubilee Wing Dental Department Discharge Lounge Ear, Nose & Throat (ENT) Education Centre Elmwood - St Bedes Emergency Assessment Unit (EAU) Endoscopy Fertility Unit Fracture Clinic Gymnasium Hearing Aid Clinic Macmillan Nurses (Swan Centre) Maternity Department Medical Physics Medical Records MRI Scanner Occupational Health (Swan Centre) Orthotics Outpatients Department (OPD) PALS (Patient Liaison Service) Pathology Pharmacy Physiotherapy Procedure Investigation Unit (PIU) Radiology (X-ray and CT scanning) Restaurant - Quenellies Surgery Centre (Peter Smith) Swan Centre Shop - Amigos Tranwell Unit Trust Headquarters Ultrasound Urology Wards 1 & 1 & 14 (PIU) Wards 1 & 2 Ward 4 Ward 9 Wards 2 - 2-3 - Jubilee Wing Wards 22 - 23 - Jubilee Wing Wards 24 - 5 - Jubilee Wing Wards 26 - Surgery Centre                                                                                                                                                                                                                                                                                                                                                                                                                                                                                                                                                                                                                                      |                                 | 2      |
| Cardiac Diagnostics Carido Catheter Lab Cardiology (Ward 8) Car Park 1 Car Park 2 Cashiers Office Chapel Chapel of Rest/Mortuary Chemotherapy Day Unit (Ward10) Children's Day Ward Clinical Skills Colposcopy Cragside Unit Critical Care Department (CCD) Day Hospital - Jubilee Wing Dental Department Discharge Lounge Ear, Nose & Throat (ENT) Education Centre Elmwood - St Bedes Emergency Assessment Unit (EAU) Endoscopy Fertility Unit Fracture Clinic Gymnasium Hearing Aid Clinic Macmillan Nurses (Swan Centre) Maternity Department Medical Physics Medical Records MRI Scanner Occupational Health (Swan Centre) Orthotics Outpatients Department (OPD) PALS (Patient Liaison Service) Pathology Pharmacy Physiotherapy Procedure Investigation Unit (PIU) Radiology (X-ray and CT scanning) Restaurant - Quenellies Surgery Centre (Peter Smith) Swan Centre Shop - Amigos Tranwell Unit Trust Headquarters Ultrasound Urology Walk-In Centre Wards 1& 2 Ward 4 Ward 9 Wards 21 - Jubilee Wing Wards 22 - 23 - Jubilee Wing Wards 24 - 5 - Jubilee Wing Wards 24 - 5 - Jubilee Wing Wards 25 - Surgery Centre                                                                                                                                                                                                                                                                                                                                                                                                                                                                                                                                                                                                                                                                                                                                                                                                |                                 | 3      |
| Carido Catheter Lab Cardiology (Ward 8) Car Park 1 Car Park 2 Cashiers Office Chapel Chapel of Rest/Mortuary Chemotherapy Day Unit (Ward10) Children's Day Ward Clinical Skills Colposcopy Cragside Unit Critical Care Department (CCD) Day Hospital - Jubilee Wing Dental Department Discharge Lounge Ear, Nose & Throat (ENT) Education Centre Elmwood - St Bedes Emergency Assessment Unit (EAU) Endoscopy Fertility Unit Fracture Clinic Gymnasium Hearing Aid Clinic Macmillan Nurses (Swan Centre) Maternity Department Medical Physics Medical Records MRI Scanner Occupational Health (Swan Centre) Orthotics Outpatients Department (OPD) PALS (Patient Liaison Service) Pathology Pharmacy Physiotherapy Procedure Investigation Unit (PIU) Radiology (X-ray and CT scanning) Restaurant - Quenellies Surgery Centre (Peter Smith) Swan Centre Shop - Amigos Tranwell Unit Trust Headquarters Ultrasound Urology Walk-In Centre Wards 1 & 2 Ward 4 Ward 9 Wards 11 & 12 (PIU) Wards 12 - Jubilee Wing Wards 22 - 23 - Jubilee Wing Wards 24 - 25 - Jubilee Wing Wards 25 - Surgery Centre                                                                                                                                                                                                                                                                                                                                                                                                                                                                                                                                                                                                                                                                                                                                                                                                                          | <u> </u>                        | 3      |
| Cardiology (Ward 8) Car Park 1 Car Park 2 Cashiers Office Chapel Chapel of Rest/Mortuary Chemotherapy Day Unit (Ward10) Children's Day Ward A Clinical Skills Colposcopy Cragside Unit Critical Care Department (CCD) Day Hospital - Jubilee Wing Dental Department Discharge Lounge Ear, Nose & Throat (ENT) Education Centre Elmwood - St Bedes Emergency Assessment Unit (EAU) Endoscopy Fertility Unit Fracture Clinic Gymnasium Hearing Aid Clinic Macmillan Nurses (Swan Centre) Maternity Department Medical Physics Medical Records MRI Scanner Occupational Health (Swan Centre) Orthotics Outpatients Department (OPD) PALS (Patient Liaison Service) Pathology Pharmacy Physiotherapy Procedure Investigation Unit (PIU) Radiology (X-ray and CT scanning) Restaurant - Quenellies Surgery Centre (Peter Smith) Swan Centre Shop - Amigos Tranwell Unit Trust Headquarters Ultrasound Urology Walk-In Centre Wards 1 & 2 Ward 4 Ward 9 Wards 11 & 12 (PIU) Wards 14 & 140A Wards 22 - 23 - Jubilee Wing Wards 24 - 25 - Jubilee Wing Wards 24 - 25 - Jubilee Wing Wards 25 - Surgery Centre                                                                                                                                                                                                                                                                                                                                                                                                                                                                                                                                                                                                                                                                                                                                                                                                                       | rdiac Diagnostics               | 3      |
| Car Park 1 Car Park 2 Cashiers Office Chapel Chapel of Rest/Mortuary Chemotherapy Day Unit (Ward10) Children's Day Ward Clinical Skills Colposcopy Cragside Unit Critical Care Department (CCD) Day Hospital - Jubilee Wing Dental Department Discharge Lounge Ear, Nose & Throat (ENT) Education Centre Elmwood - St Bedes Emergency Assessment Unit (EAU) Endoscopy Fertility Unit Fracture Clinic Gymnasium Hearing Aid Clinic Macmillan Nurses (Swan Centre) Maternity Department Medical Physics Medical Records MRI Scanner Occupational Health (Swan Centre) Orthotics Outpatients Department (OPD) PALS (Patient Liaison Service) Pathology Pharmacy Physiotherapy Procedure Investigation Unit (PIU) Radiology (X-ray and CT scanning) Restaurant - Quenellies Surgery Centre (Peter Smith) Swan Centre Shop - Amigos Tranwell Unit Trust Headquarters Ultrasound Urology Walk-In Centre Wards 18 2 Ward 4 Ward 9 Wards 11 & 12 (PIU) Wards 14 & 1404 Wards 22 - 23 - Jubilee Wing Wards 24 - 25 - Jubilee Wing                                                                                                                                                                                                                                                                                                                                                                                                                                                                                                                                                                                                   | rido Catheter Lab               | 3      |
| Car Park 2 Cashiers Office Chapel Chapel of Rest/Mortuary Chemotherapy Day Unit (Ward10) Children's Day Ward A Clinical Skills Colposcopy Cragside Unit Critical Care Department (CCD) Day Hospital - Jubilee Wing Dental Department Discharge Lounge Ear, Nose & Throat (ENT) Education Centre Elimwood - St Bedes Emergency Assessment Unit (EAU) Endoscopy Fertility Unit Fracture Clinic Gymnasium Hearing Aid Clinic Macmillan Nurses (Swan Centre) Maternity Department Medical Physics Medical Records MRI Scanner Occupational Health (Swan Centre) Orthotics Outpatients Department (OPD) PALS (Patient Liaison Service) Pathology Pharmacy Physiotherapy Procedure Investigation Unit (PIU) Radiology (X-ray and CT scanning) Restaurant - Quenellies Surgery Centre (Peter Smith) Swan Centre Shop - Amigos Tranwell Unit Trust Headquarters Ultrasound Urology Walk-In Centre Wards 14 & 12 (PIU) Wards 14 & 14A Ward 9 Wards 22 - 23 - Jubilee Wing Wards 24 - 25 - Jubilee Wing                                                                                                                                                                                                                                                                                                                                                                                                                                                                                                                                                                                                                                                                                        | rdiology (Ward 8)               | 3      |
| Cashiers Office Chapel Chapel Chapel of Rest/Mortuary Chemotherapy Day Unit (Ward10) Children's Day Ward Clinical Skills Colposcopy Cragside Unit Critical Care Department (CCD) Day Hospital - Jubilee Wing Dental Department Discharge Lounge Ear, Nose & Throat (ENT) Education Centre Elmwood - St Bedes Emergency Assessment Unit (EAU) Endoscopy Fertility Unit Fracture Clinic Gymnasium Hearing Aid Clinic Macmillan Nurses (Swan Centre) Maternity Department Medical Physics Medical Records MRI Scanner Occupational Health (Swan Centre) Orthotics Outpatients Department (OPD) PALS (Patient Liaison Service) Pathology Pharmacy Physiotherapy Procedure Investigation Unit (PIU) Radiology (X-ray and CT scanning) Restaurant - Quenellies Surgery Centre (Peter Smith) Swan Centre Shop - Amigos Tranwell Unit Trust Headquarters Ultrasound Urology Walk-In Centre Wards 1& 2 Ward 4 Ward 9 Wards 11 & 12 (PIU) Wards 14 & 14A Ward 21 - Jubilee Wing Wards 22 - 23 - Jubilee Wing Wards 24 - 25 - Jubilee Wing Wards 26 - Surgery Centre                                                                                                                                                                                                                                                                                                                                                                                                                                                                                                                                                                                                                                                                                                                                                | Park 1                          | A/B    |
| Chapel Chapel of Rest/Mortuary Chemotherapy Day Unit (Ward10) Children's Day Ward Clinical Skills Colposcopy Cragside Unit Critical Care Department (CCD) Day Hospital - Jubilee Wing Dental Department Discharge Lounge Ear, Nose & Throat (ENT) Education Centre Elmwood - St Bedes Emergency Assessment Unit (EAU) Endoscopy Fertility Unit Fracture Clinic Gymnasium Hearing Aid Clinic Macmillan Nurses (Swan Centre) Maternity Department Medical Physics Medical Records MRI Scanner Occupational Health (Swan Centre) Orthotics Outpatients Department (OPD) PALS (Patient Liaison Service) Pathology Pharmacy Physiotherapy Procedure Investigation Unit (PIU) Radiology (X-ray and CT scanning) Restaurant - Quenellies Surgery Centre (Peter Smith) Swan Centre Shop - Amigos Tranwell Unit Trust Headquarters Ultrasound Urology Walk-In Centre Wards 1& 2 Ward 4 Ward 9 Wards 11 & 12 (PIU) Wards 14 & 14A Ward 21 - Jubilee Wing Wards 22 - 23 - Jubilee Wing Wards 24 - 25 - Jubilee Wing Wards 26 - Surgery Centre                                                                                                                                                                                                                                                                                                                                                                                                                                                                                                                                                                                                                                                                                                                                                                                                    | Park 2                          | С      |
| Chapel of Rest/Mortuary Chemotherapy Day Unit (Ward10) Children's Day Ward A Clinical Skills Colposcopy Cragside Unit Critical Care Department (CCD) Day Hospital - Jubilee Wing Dental Department Discharge Lounge Ear, Nose & Throat (ENT) Education Centre Elmwood - St Bedes Emergency Assessment Unit (EAU) Endoscopy Fertility Unit Fracture Clinic Gymnasium Hearing Aid Clinic Macmillan Nurses (Swan Centre) Matemity Department Medical Physics Medical Records MRI Scanner Occupational Health (Swan Centre) Orthotics Outpatients Department (OPD) PALS (Patient Liaison Service) Pathology Pharmacy Physiotherapy Procedure Investigation Unit (PIU) Radiology (X-ray and CT scanning) Restaurant - Quenellies Surgery Centre (Peter Smith) Swan Centre Shop - Amigos Tranwell Unit Trust Headquarters Ultrasound Urology Walk-In Centre Wards 1& 2 Ward 4 Ward 9 Wards 21 - Jubilee Wing Wards 22 - 23 - Jubilee Wing Wards 24 - 25 - Jubilee Wing Wards 24 - 25 - Jubilee Wing Wards 26 - Surgery Centre                                                                                                                                                                                                                                                                                                                                                                                                                                                                                                                                                                                                                                                                                                                                                                                                                                                                                                      | shiers Office                   | 2      |
| Chemotherapy Day Unit (Ward10) Children's Day Ward A Clinical Skills Colposcopy Cragside Unit Critical Care Department (CCD) Day Hospital - Jubilee Wing Dental Department Discharge Lounge Ear, Nose & Throat (ENT) Education Centre Elmwood - St Bedes Emergency Assessment Unit (EAU) Endoscopy Fertility Unit Fracture Clinic Gymnasium Hearing Aid Clinic Macmillan Nurses (Swan Centre) Maternity Department Medical Physics Medical Records MRI Scanner Occupational Health (Swan Centre) Orthotics Outpatients Department (OPD) PALS (Patient Liaison Service) Pathology Pharmacy Physiotherapy Procedure Investigation Unit (PIU) Radiology (X-ray and CT scanning) Restaurant - Quenellies Surgery Centre (Peter Smith) Swan Centre Shop - Amigos Tranwell Unit Trust Headquarters Ultrasound Urology Walk-In Centre Wards 1& 2 Ward 4 Ward 9 Wards 11 & 12 (PIU) Wards 14 & 14A Ward 21 - Jubilee Wing Wards 24 - 25 - Jubilee Wing Wards 26 - Surgery Centre                                                                                                                                                                                                                                                                                                                                                                                                                                                                                                                                                                                                                                                                                                                                                                                                    | apel                            | 2      |
| Children's Day Ward Clinical Skills Colposcopy Cragside Unit Critical Care Department (CCD) Day Hospital - Jubilee Wing Dental Department Discharge Lounge Ear, Nose & Throat (ENT) Education Centre Elmwood - St Bedes Emergency Assessment Unit (EAU) Endoscopy Fertility Unit Fracture Clinic Gymnasium Hearing Aid Clinic Macmillan Nurses (Swan Centre) Maternity Department Medical Physics Medical Records MRI Scanner Occupational Health (Swan Centre) Orthotics Outpatients Department (OPD) PALS (Patient Liaison Service) Pathology Pharmacy Physiotherapy Procedure Investigation Unit (PIU) Radiology (X-ray and CT scanning) Restaurant - Quenellies Surgery Centre (Peter Smith) Swan Centre Shop - Amigos Tranwell Unit Trust Headquarters Ultrasound Urology Walk-In Centre Wards 1& 2 Ward 4 Ward 9 Wards 11 & 12 (PIU) Wards 14 & 14A Ward 26 - Surgery Centre                                                                                                                                                                                                                                                                                                                                                                                                                                                                                                                                                                                                                                                                                                                                                                                                                                                                                                                                                                                                                                           | pel of Rest/Mortuary            | 2      |
| Clinical Skills Colposcopy Cragside Unit Critical Care Department (CCD) Day Hospital - Jubilee Wing Dental Department Discharge Lounge Ear, Nose & Throat (ENT) Education Centre Elmwood - St Bedes Emergency Assessment Unit (EAU) Endoscopy Fertility Unit Fracture Clinic Gymnasium Hearing Aid Clinic Macmillan Nurses (Swan Centre) Maternity Department Medical Physics Medical Records MRI Scanner Occupational Health (Swan Centre) Orthotics Outpatients Department (OPD) PALS (Patient Liaison Service) Pathology Pharmacy Physiotherapy Procedure Investigation Unit (PIU) Radiology (X-ray and CT scanning) Restaurant - Quenellies Surgery Centre (Peter Smith) Swan Centre Shop - Amigos Tranwell Unit Trust Headquarters Ultrasound Urology Walk-In Centre Wards 1& 2 Ward 4 Ward 9 Wards 11 & 12 (PIU) Wards 14 & 14A Wards 24 - 25 - Jubilee Wing Wards 26 - Surgery Centre                                                                                                                                                                                                                                                                                                                                                                                                                                                                                                                                                                                                                                                                                                                                                                                                                                                                                                                                                                                                                                 | emotherapy Day Unit (Ward10)    | 4      |
| Colposcopy Cragside Unit Critical Care Department (CCD) Day Hospital - Jubilee Wing Dental Department Discharge Lounge Ear, Nose & Throat (ENT) Education Centre Elmwood - St Bedes Emergency Assessment Unit (EAU) Endoscopy Fertility Unit Fracture Clinic Gymnasium Hearing Aid Clinic Macmillan Nurses (Swan Centre) Maternity Department Medical Physics Medical Records MRI Scanner Occupational Health (Swan Centre) Orthotics Outpatients Department (OPD) PALS (Patient Liaison Service) Pathology Pharmacy Physiotherapy Procedure Investigation Unit (PIU) Radiology (X-ray and CT scanning) Restaurant - Quenellies Surgery Centre (Peter Smith) Swan Centre Shop - Amigos Tranwell Unit Trust Headquarters Ultrasound Urology Walk-In Centre Wards 1& 2 Ward 4 Ward 9 Wards 21 - 21 - Jubilee Wing Wards 22 - 23 - Jubilee Wing Wards 24 - 25 - Jubilee Wing Wards 26 - Surgery Centre                                                                                                                                                                                                                                                                                                                                                                                                                                                                                                                                                                                                                                                                                                                                                                                                                                                                                                                                                                                                                          | ldren's Day Ward                | A/B    |
| Cragside Unit Critical Care Department (CCD) Day Hospital - Jubilee Wing Dental Department Discharge Lounge Ear, Nose & Throat (ENT) Education Centre Elmwood - St Bedes Emergency Assessment Unit (EAU) Endoscopy Fertility Unit Fracture Clinic Gymnasium Hearing Aid Clinic Macmillan Nurses (Swan Centre) Maternity Department Medical Physics Medical Records MRI Scanner Occupational Health (Swan Centre) Orthotics Outpatients Department (OPD) PALS (Patient Liaison Service) Pathology Pharmacy Physiotherapy Procedure Investigation Unit (PIU) Radiology (X-ray and CT scanning) Restaurant - Quenellies Surgery Centre (Peter Smith) Swan Centre Shop - Amigos Tranwell Unit Trust Headquarters Ultrasound Urology Walk-In Centre Wards 1& 2 Ward 4 Ward 9 Wards 11 & 12 (PIU) Wards 14 & 14A Ward 21 - Jubilee Wing Wards 24 - 25 - Jubilee Wing Wards 26 - Surgery Centre                                                                                                                                                                                                                                                                                                                                                                                                                                                                                                                                                                                                                                                                                                                                                                                                                                                                                                                                                                                                                                     | nical Skills                    | 3      |
| Critical Care Department (CCD)  Day Hospital - Jubilee Wing  Dental Department  Discharge Lounge  Ear, Nose & Throat (ENT)  Education Centre  Elmwood - St Bedes  Emergency Assessment Unit (EAU)  Endoscopy  Fertility Unit  Fracture Clinic  Gymnasium  Hearing Aid Clinic  Macmillan Nurses (Swan Centre)  Maternity Department  Medical Physics  Medical Records  MRI Scanner  Occupational Health (Swan Centre)  Orthotics  Outpatients Department (OPD)  PALS (Patient Liaison Service)  Pathology  Pharmacy  Physiotherapy  Procedure Investigation Unit (PIU)  Radiology (X-ray and CT scanning)  Restaurant - Quenellies  Surgery Centre (Peter Smith)  Swan Centre  Shop - Amigos  Tranwell Unit  Trust Headquarters  Ultrasound  Urology  Walk-In Centre  Wards 1& 2  Ward 4  Ward 9  Wards 11 & 12 (PIU)  Wards 22 - 23 - Jubilee Wing  Wards 24 - 25 - Jubilee Wing  Wards 26 - Surgery Centre                                                                                                                                                                                                                                                                                                                                                                                                                                                                                                                                                                                                                                                                                                                                                                                                                                                                                                                                                                                                                  | poscopy                         | 2      |
| Critical Care Department (CCD)  Day Hospital - Jubilee Wing  Dental Department  Discharge Lounge  Ear, Nose & Throat (ENT)  Education Centre  Elmwood - St Bedes  Emergency Assessment Unit (EAU)  Endoscopy  Fertility Unit  Fracture Clinic  Gymnasium  Hearing Aid Clinic  Macmillan Nurses (Swan Centre)  Maternity Department  Medical Physics  Medical Records  MRI Scanner  Occupational Health (Swan Centre)  Orthotics  Outpatients Department (OPD)  PALS (Patient Liaison Service)  Pathology  Pharmacy  Physiotherapy  Procedure Investigation Unit (PIU)  Radiology (X-ray and CT scanning)  Restaurant - Quenellies  Surgery Centre (Peter Smith)  Swan Centre  Shop - Amigos  Tranwell Unit  Trust Headquarters  Ultrasound  Urology  Walk-In Centre  Wards 1& 2  Ward 4  Ward 9  Wards 11 & 12 (PIU)  Wards 22 - 23 - Jubilee Wing  Wards 24 - 25 - Jubilee Wing  Wards 26 - Surgery Centre                                                                                                                                                                                                                                                                                                                                                                                                                                                                                                                                                                                                                                                                                                                                                                                                                                                                                                                                                                                                                  |                                 | С      |
| Day Hospital - Jubilee Wing  Dental Department  Discharge Lounge Ear, Nose & Throat (ENT)  Education Centre  Elmwood - St Bedes Emergency Assessment Unit (EAU) Endoscopy Fertility Unit Fracture Clinic Gymnasium Hearing Aid Clinic Macmillan Nurses (Swan Centre)  Maternity Department Medical Physics Medical Records MRI Scanner Occupational Health (Swan Centre) Orthotics Outpatients Department (OPD) PALS (Patient Liaison Service) Pathology Pharmacy Physiotherapy Procedure Investigation Unit (PIU) Radiology (X-ray and CT scanning) Restaurant - Quenellies Surgery Centre (Peter Smith) Swan Centre Shop - Amigos Tranwell Unit Trust Headquarters Ultrasound Urology Walk-In Centre Wards 1& 2 Ward 4 Ward 9 Wards 11 & 12 (PIU) Wards 22 - 23 - Jubilee Wing Wards 24 - 25 - Jubilee Wing                                                                                                                                                                                                                                                                                                                                                                                                                                                                                                                                                                                                                                                                                                                                                                                                                                                                                                                                                                                            |                                 | 3      |
| Dental Department Discharge Lounge Ear, Nose & Throat (ENT) Education Centre Elmwood - St Bedes Emergency Assessment Unit (EAU) Endoscopy Fertility Unit Fracture Clinic Gymnasium Hearing Aid Clinic Macmillan Nurses (Swan Centre) Maternity Department Medical Physics Medical Records MRI Scanner Occupational Health (Swan Centre) Orthotics Outpatients Department (OPD) PALS (Patient Liaison Service) Pathology Pharmacy Physiotherapy Procedure Investigation Unit (PIU) Radiology (X-ray and CT scanning) Restaurant - Quenellies Surgery Centre (Peter Smith) Swan Centre Shop - Amigos Tranwell Unit Trust Headquarters Ultrasound Urology Walk-In Centre Wards 1& 2 Ward 4 Ward 9 Wards 11 & 12 (PIU) Wards 14 & 14A Ward 21 - Jubilee Wing Wards 24 - 25 - Jubilee Wing                                                                                                                                                                                                                                                                                                                                                                                                                                                                                                                                                                                                                                                                                                                                                                                                                                                                                                                                                                                       |                                 | 3      |
| Ear, Nose & Throat (ENT)  Education Centre  Elmwood - St Bedes  Emergency Assessment Unit (EAU)  Endoscopy  Fertility Unit  Fracture Clinic  Gymnasium  Hearing Aid Clinic  Macmillan Nurses (Swan Centre)  Maternity Department  Medical Physics  Medical Records  MRI Scanner  Occupational Health (Swan Centre)  Orthotics  Outpatients Department (OPD)  PALS (Patient Liaison Service)  Pathology  Pharmacy  Physiotherapy  Procedure Investigation Unit (PIU)  Radiology (X-ray and CT scanning)  Restaurant - Quenellies  Surgery Centre (Peter Smith)  Swan Centre  Shop - Amigos  Tranwell Unit  Trust Headquarters  Ultrasound  Urology  Walk-In Centre  Wards 1& 2  Ward 4  Ward 9  Wards 11 & 12 (PIU)  Wards 14 & 14A  Wards 22 - 23 - Jubilee Wing  Wards 24 - 25 - Jubilee Wing  Wards 24 - 25 - Jubilee Wing  Wards 24 - 25 - Jubilee Wing  Wards 26 - Surgery Centre                                                                                                                                                                                                                                                                                                                                                                                                                                                                                                                                                                                                                                                                                                                                                                                                                                                                                                                                                                                                                                        | · · ·                           | 2      |
| Ear, Nose & Throat (ENT)  Education Centre  Elmwood - St Bedes  Emergency Assessment Unit (EAU)  Endoscopy  Fertility Unit  Fracture Clinic  Gymnasium  Hearing Aid Clinic  Macmillan Nurses (Swan Centre)  Maternity Department  Medical Physics  Medical Records  MRI Scanner  Occupational Health (Swan Centre)  Orthotics  Outpatients Department (OPD)  PALS (Patient Liaison Service)  Pathology  Pharmacy  Physiotherapy  Procedure Investigation Unit (PIU)  Radiology (X-ray and CT scanning)  Restaurant - Quenellies  Surgery Centre (Peter Smith)  Swan Centre  Shop - Amigos  Tranwell Unit  Trust Headquarters  Ultrasound  Urology  Walk-In Centre  Wards 1& 2  Ward 4  Ward 9  Wards 11 & 12 (PIU)  Wards 14 & 14A  Ward 21 - Jubilee Wing  Wards 24 - 25 - Jubilee Wing  Wards 26 - Surgery Centre                                                                                                                                                                                                                                                                                                                                                                                                                                                                                                                                                                                                                                                                                                                                                                                                                                                                                                                                                                                                                | ·                               |        |
| Education Centre  Elmwood - St Bedes  Emergency Assessment Unit (EAU)  Endoscopy  Fertility Unit  Fracture Clinic  Gymnasium  Hearing Aid Clinic  Macmillan Nurses (Swan Centre)  Maternity Department  Medical Physics  Medical Records  MRI Scanner  Occupational Health (Swan Centre)  Orthotics  Outpatients Department (OPD)  PALS (Patient Liaison Service)  Pathology  Pharmacy  Physiotherapy  Procedure Investigation Unit (PIU)  Radiology (X-ray and CT scanning)  Restaurant - Quenellies  Surgery Centre (Peter Smith)  Swan Centre  Shop - Amigos  Tranwell Unit  Trust Headquarters  Ultrasound  Urology  Walk-In Centre  Wards 1& 2  Ward 4  Ward 9  Wards 11 & 12 (PIU)  Wards 14 & 14A  Wards 22 - 23 - Jubilee Wing  Wards 24 - 25 - Jubilee Wing  Wards 26 - Surgery Centre                                                                                                                                                                                                                                                                                                                                                                                                                                                                                                                                                                                                                                                                                                                                                                                                                                                                                                                                                                                                                                    |                                 | 3      |
| Elmwood - St Bedes Emergency Assessment Unit (EAU) Endoscopy Fertility Unit Fracture Clinic Gymnasium Hearing Aid Clinic Macmillan Nurses (Swan Centre) Maternity Department Medical Physics Medical Records MRI Scanner Occupational Health (Swan Centre) Orthotics Outpatients Department (OPD) PALS (Patient Liaison Service) Pathology Pharmacy Physiotherapy Procedure Investigation Unit (PIU) Radiology (X-ray and CT scanning) Restaurant - Quenellies Surgery Centre (Peter Smith) Swan Centre Shop - Amigos Tranwell Unit Trust Headquarters Ultrasound Urology Walk-In Centre Wards 1& 2 Ward 4 Ward 9 Wards 21 - Jubilee Wing Wards 22 - 23 - Jubilee Wing Wards 24 - 25 - Jubilee Wing Wards 26 - Surgery Centre                                                                                                                                                                                                                                                                                                                                                                                                                                                                                                                                                                                                                                                                                                                                                                                                                                                                                                                                                                                                                                                                                                                                                                                                | · · ·                           |        |
| Emergency Assessment Unit (EAU) Endoscopy Fertility Unit Fracture Clinic Gymnasium Hearing Aid Clinic Macmillan Nurses (Swan Centre) Maternity Department Medical Physics Medical Records MRI Scanner Occupational Health (Swan Centre) Orthotics Outpatients Department (OPD) PALS (Patient Liaison Service) Pathology Pharmacy Physiotherapy Procedure Investigation Unit (PIU) Radiology (X-ray and CT scanning) Restaurant - Quenellies Surgery Centre (Peter Smith) Swan Centre Shop - Amigos Tranwell Unit Trust Headquarters Ultrasound Urology Walk-In Centre Wards 1& 2 Ward 4 Ward 9 Wards 11 & 12 (PIU) Wards 14 & 14A Ward 21 - Jubilee Wing Wards 24 - 25 - Jubilee Wing Wards 24 - 25 - Jubilee Wing Wards 26 - Surgery Centre                                                                                                                                                                                                                                                                                                                                                                                                                                                                                                                                                                                                                                                                                                                                                                                                                                                                                                                                                                                                                                                                                                                                                                                 |                                 | C      |
| Endoscopy Fertility Unit Fracture Clinic Gymnasium Hearing Aid Clinic Macmillan Nurses (Swan Centre) Maternity Department Medical Physics Medical Records MRI Scanner Occupational Health (Swan Centre) Orthotics Outpatients Department (OPD) PALS (Patient Liaison Service) Pathology Pharmacy Physiotherapy Procedure Investigation Unit (PIU) Radiology (X-ray and CT scanning) Restaurant - Quenellies Surgery Centre (Peter Smith) Swan Centre Shop - Amigos Tranwell Unit Trust Headquarters Ultrasound Urology Walk-In Centre Wards 1& 2 Ward 4 Ward 9 Wards 11 & 12 (PIU) Wards 14 & 14A Ward 21 - Jubilee Wing Wards 22 - 23 - Jubilee Wing Wards 24 - 25 - Jubilee Wing Wards 26 - Surgery Centre                                                                                                                                                                                                                                                                                                                                                                                                                                                                                                                                                                                                                                                                                                                                                                                                                                                                                                                                                                                                                                                                                                                                                                                                                 |                                 | A/B    |
| Fertility Unit Fracture Clinic Gymnasium Hearing Aid Clinic Macmillan Nurses (Swan Centre) Maternity Department Medical Physics Medical Records MRI Scanner Occupational Health (Swan Centre) Orthotics Outpatients Department (OPD) PALS (Patient Liaison Service) Pathology Pharmacy Physiotherapy Procedure Investigation Unit (PIU) Radiology (X-ray and CT scanning) Restaurant - Quenellies Surgery Centre (Peter Smith) Swan Centre Shop - Amigos Tranwell Unit Trust Headquarters Ultrasound Urology Walk-In Centre Wards 1& 2 Ward 4 Ward 9 Wards 11 & 12 (PIU) Wards 14 & 14A Ward 21 - Jubilee Wing Wards 24 - 25 - Jubilee Wing                                                                                                                                                                                                                                                                                                                                                                                                                                                                                                                                                                                                                                                                                                                                                                                                                                                                                                                                                                                                                                                                                                                                                              |                                 | 3      |
| Fracture Clinic Gymnasium Hearing Aid Clinic Macmillan Nurses (Swan Centre) Maternity Department Medical Physics Medical Records MRI Scanner Occupational Health (Swan Centre) Orthotics Outpatients Department (OPD) PALS (Patient Liaison Service) Pathology Pharmacy Physiotherapy Procedure Investigation Unit (PIU) Radiology (X-ray and CT scanning) Restaurant - Quenellies Surgery Centre (Peter Smith) Swan Centre Shop - Amigos Tranwell Unit Trust Headquarters Ultrasound Urology Walk-In Centre Wards 1& 2 Ward 4 Ward 9 Wards 11 & 12 (PIU) Wards 14 & 14A Ward 21 - Jubilee Wing Wards 22 - 23 - Jubilee Wing Wards 24 - 25 - Jubilee Wing Wards 24 - Surgery Centre                                                                                                                                                                                                                                                                                                                                                                                                                                                                                                                                                                                                                                                                                                                                                                                                                                                                                                                                                                                                                                                                                                                                                                                                                                          |                                 | 3      |
| Gymnasium Hearing Aid Clinic Macmillan Nurses (Swan Centre) Maternity Department Medical Physics Medical Records MRI Scanner Occupational Health (Swan Centre) Orthotics Outpatients Department (OPD) PALS (Patient Liaison Service) Pathology Pharmacy Physiotherapy Procedure Investigation Unit (PIU) Radiology (X-ray and CT scanning) Restaurant - Quenellies Surgery Centre (Peter Smith) Swan Centre Shop - Amigos Tranwell Unit Trust Headquarters Ultrasound Urology Walk-In Centre Wards 1& 2 Ward 4 Ward 9 Wards 11 & 12 (PIU) Wards 14 & 14A Ward 21 - Jubilee Wing Wards 22 - 23 - Jubilee Wing Wards 24 - 25 - Jubilee Wing Wards 26 - Surgery Centre                                                                                                                                                                                                                                                                                                                                                                                                                                                                                                                                                                                                                                                                                                                                                                                                                                                                                                                                                                                                                                                                                                                                                                                                                                                          | tility Unit                     | 6      |
| Hearing Aid Clinic  Macmillan Nurses (Swan Centre)  Maternity Department  Medical Physics  Medical Records  MRI Scanner  Occupational Health (Swan Centre)  Orthotics  Outpatients Department (OPD)  PALS (Patient Liaison Service)  Pathology  Pharmacy  Physiotherapy  Procedure Investigation Unit (PIU)  Radiology (X-ray and CT scanning)  Restaurant - Quenellies  Surgery Centre (Peter Smith)  Swan Centre  Shop - Amigos  Tranwell Unit  Trust Headquarters  Ultrasound  Urology  Walk-In Centre  Wards 1& 2  Ward 4  Ward 9  Wards 11 & 12 (PIU)  Wards 14 & 14A  Ward 21 - Jubilee Wing  Wards 24 - 25 - Jubilee Wing  Wards 24 - 25 - Jubilee Wing  Wards 26 - Surgery Centre                                                                                                                                                                                                                                                                                                                                                                                                                                                                                                                                                                                                                                                                                                                                                                                                                                                                                                                                                                                                                                                                                                                                                                                                                                    | cture Clinic                    | 3      |
| Macmillan Nurses (Swan Centre)  Maternity Department  Medical Physics  Medical Records  MRI Scanner  Occupational Health (Swan Centre)  Orthotics  Outpatients Department (OPD)  PALS (Patient Liaison Service)  Pathology  Pharmacy  Physiotherapy  Procedure Investigation Unit (PIU)  Radiology (X-ray and CT scanning)  Restaurant - Quenellies  Surgery Centre (Peter Smith)  Swan Centre  Shop - Amigos  Tranwell Unit  Trust Headquarters  Ultrasound  Urology  Walk-In Centre  Wards 1& 2  Ward 4  Ward 9  Wards 11 & 12 (PIU)  Wards 14 & 14A  Ward 21 - Jubilee Wing  Wards 22 - 23 - Jubilee Wing  Wards 24 - 25 - Jubilee Wing  Wards 26 - Surgery Centre                                                                                                                                                                                                                                                                                                                                                                                                                                                                                                                                                                                                                                                                                                                                                                                                                                                                                                                                                                                                                                                                                                                                                                                                                                                        | mnasium                         | 2      |
| Maternity Department  Medical Physics  Medical Records  MRI Scanner  Occupational Health (Swan Centre)  Orthotics  Outpatients Department (OPD)  PALS (Patient Liaison Service)  Pathology  Pharmacy  Physiotherapy  Procedure Investigation Unit (PIU)  Radiology (X-ray and CT scanning)  Restaurant - Quenellies  Surgery Centre (Peter Smith)  Swan Centre  Shop - Amigos  Tranwell Unit  Trust Headquarters  Ultrasound  Urology  Walk-In Centre  Wards 1& 2  Ward 4  Ward 9  Wards 11 & 12 (PIU)  Wards 14 & 14A  Ward 21 - Jubilee Wing  Wards 24 - 25 - Jubilee Wing  Wards 24 - 25 - Jubilee Wing  Wards 26 - Surgery Centre                                                                                                                                                                                                                                                                                                                                                                                                                                                                                                                                                                                                                                                                                                                                                                                                                                                                                                                                                                                                                                                                                                                                                                                                                                                                                        | aring Aid Clinic                | 2      |
| Medical Physics  Medical Records  MRI Scanner  Occupational Health (Swan Centre)  Orthotics  Outpatients Department (OPD)  PALS (Patient Liaison Service)  Pathology  Pharmacy  Physiotherapy  Procedure Investigation Unit (PIU)  Radiology (X-ray and CT scanning)  Restaurant - Quenellies  Surgery Centre (Peter Smith)  Swan Centre  Shop - Amigos  Tranwell Unit  Trust Headquarters  Ultrasound  Urology  Walk-In Centre  Wards 1& 2  Ward 4  Ward 9  Wards 11 & 12 (PIU)  Wards 14 & 14A  Ward 21 - Jubilee Wing  Wards 24 - 25 - Jubilee Wing  Wards 24 - 25 - Jubilee Wing  Wards 26 - Surgery Centre                                                                                                                                                                                                                                                                                                                                                                                                                                                                                                                                                                                                                                                                                                                                                                                                                                                                                                                                                                                                                                                                                                                                                                                                                                                                                                              | cmillan Nurses (Swan Centre)    | 2      |
| Medical Records  MRI Scanner  Occupational Health (Swan Centre)  Orthotics  Outpatients Department (OPD)  PALS (Patient Liaison Service)  Pathology  Pharmacy  Physiotherapy  Procedure Investigation Unit (PIU)  Radiology (X-ray and CT scanning)  Restaurant - Quenellies  Surgery Centre (Peter Smith)  Swan Centre  Shop - Amigos  Tranwell Unit  Trust Headquarters  Ultrasound  Urology  Walk-In Centre  Wards 1& 2  Ward 4  Ward 9  Wards 11 & 12 (PIU)  Wards 14 & 14A  Ward 21 - Jubilee Wing  Wards 24 - 25 - Jubilee Wing  Wards 24 - 25 - Jubilee Wing  Wards 26 - Surgery Centre                                                                                                                                                                                                                                                                                                                                                                                                                                                                                                                                                                                                                                                                                                                                                                                                                                                                                                                                                                                                                                                                                                                                                                                                                                                                                                                               | ternity Department              | С      |
| MRI Scanner Occupational Health (Swan Centre) Orthotics Outpatients Department (OPD) PALS (Patient Liaison Service) Pathology Pharmacy Physiotherapy Procedure Investigation Unit (PIU) Radiology (X-ray and CT scanning) Restaurant - Quenellies Surgery Centre (Peter Smith) Swan Centre Shop - Amigos Tranwell Unit Trust Headquarters Ultrasound Urology Walk-In Centre Wards 1& 2 Ward 4 Ward 9 Wards 11 & 12 (PIU) Wards 14 & 14A Ward 21 - Jubilee Wing Wards 24 - 25 - Jubilee Wing Wards 26 - Surgery Centre                                                                                                                                                                                                                                                                                                                                                                                                                                                                                                                                                                                                                                                                                                                                                                                                                                                                                                                                                                                                                                                                                                                                                                                                                                                                                                                                                                                                        | dical Physics                   | 3      |
| Occupational Health (Swan Centre) Orthotics Outpatients Department (OPD) PALS (Patient Liaison Service) Pathology Pharmacy Physiotherapy Procedure Investigation Unit (PIU) Radiology (X-ray and CT scanning) Restaurant - Quenellies Surgery Centre (Peter Smith) Swan Centre Shop - Amigos Tranwell Unit Trust Headquarters Ultrasound Urology Walk-In Centre Wards 1& 2 Ward 4 Ward 9 Wards 11 & 12 (PIU) Wards 14 & 14A Ward 21 - Jubilee Wing Wards 24 - 25 - Jubilee Wing Wards 26 - Surgery Centre                                                                                                                                                                                                                                                                                                                                                                                                                                                                                                                                                                                                                                                                                                                                                                                                                                                                                                                                                                                                                                                                                                                                                                                                                                                                                                                                                                                                                    | dical Records                   | 2      |
| Orthotics Outpatients Department (OPD) PALS (Patient Liaison Service) Pathology Pharmacy Physiotherapy Procedure Investigation Unit (PIU) Radiology (X-ray and CT scanning) Restaurant - Quenellies Surgery Centre (Peter Smith) Swan Centre Shop - Amigos Tranwell Unit Trust Headquarters Ultrasound Urology Walk-In Centre Wards 1& 2 Ward 4 Ward 9 Wards 11 & 12 (PIU) Wards 14 & 14A Ward 21 - Jubilee Wing Wards 22 - 23 - Jubilee Wing Wards 24 - 25 - Jubilee Wing Wards 26 - Surgery Centre                                                                                                                                                                                                                                                                                                                                                                                                                                                                                                                                                                                                                                                                                                                                                                                                                                                                                                                                                                                                                                                                                                                                                                                                                                                                                                                                                                                                                         | I Scanner                       | 2      |
| Outpatients Department (OPD)  PALS (Patient Liaison Service)  Pathology  Pharmacy  Physiotherapy  Procedure Investigation Unit (PIU)  Radiology (X-ray and CT scanning)  Restaurant - Quenellies  Surgery Centre (Peter Smith)  Swan Centre  Shop - Amigos  Tranwell Unit  Trust Headquarters  Ultrasound  Urology  Walk-In Centre  Wards 1& 2  Ward 4  Ward 9  Wards 11 & 12 (PIU)  Wards 14 & 14A  Ward 21 - Jubilee Wing  Wards 24 - 25 - Jubilee Wing  Wards 26 - Surgery Centre                                                                                                                                                                                                                                                                                                                                                                                                                                                                                                                                                                                                                                                                                                                                                                                                                                                                                                                                                                                                                                                                                                                                                                                                                                                                                                                                                                                                                                         | cupational Health (Swan Centre) | 2      |
| PALS (Patient Liaison Service)  Pathology  Pharmacy  Physiotherapy  Procedure Investigation Unit (PIU)  Radiology (X-ray and CT scanning)  Restaurant - Quenellies  Surgery Centre (Peter Smith)  Swan Centre  Shop - Amigos  Tranwell Unit  Trust Headquarters  Ultrasound  Urology  Walk-In Centre  Wards 1& 2  Ward 4  Ward 9  Wards 11 & 12 (PIU)  Wards 14 & 14A  Ward 21 - Jubilee Wing  Wards 24 - 25 - Jubilee Wing  Wards 26 - Surgery Centre                                                                                                                                                                                                                                                                                                                                                                                                                                                                                                                                                                                                                                                                                                                                                                                                                                                                                                                                                                                                                                                                                                                                                                                                                                                                                                                                                                                                                                                                       | hotics                          | 2      |
| PALS (Patient Liaison Service) Pathology Pharmacy Physiotherapy Procedure Investigation Unit (PIU) Radiology (X-ray and CT scanning) Restaurant - Quenellies Surgery Centre (Peter Smith) Swan Centre Shop - Amigos Tranwell Unit Trust Headquarters Ultrasound Urology Walk-In Centre Wards 1& 2 Ward 4 Ward 9 Wards 11 & 12 (PIU) Wards 14 & 14A Ward 21 - Jubilee Wing Wards 24 - 25 - Jubilee Wing Wards 26 - Surgery Centre                                                                                                                                                                                                                                                                                                                                                                                                                                                                                                                                                                                                                                                                                                                                                                                                                                                                                                                                                                                                                                                                                                                                                                                                                                                                                                                                                                                                                                                                                             | tpatients Department (OPD)      | 3      |
| Pathology Pharmacy Physiotherapy Procedure Investigation Unit (PIU) Radiology (X-ray and CT scanning) Restaurant - Quenellies Surgery Centre (Peter Smith) Swan Centre Shop - Amigos Tranwell Unit Trust Headquarters Ultrasound Urology Walk-In Centre Wards 1& 2 Ward 4 Ward 9 Wards 11 & 12 (PIU) Wards 14 & 14A Ward 21 - Jubilee Wing Wards 24 - 25 - Jubilee Wing Wards 26 - Surgery Centre                                                                                                                                                                                                                                                                                                                                                                                                                                                                                                                                                                                                                                                                                                                                                                                                                                                                                                                                                                                                                                                                                                                                                                                                                                                                                                                                                                                                                                                                                                                            | LS (Patient Liaison Service)    | 2      |
| Pharmacy Physiotherapy Procedure Investigation Unit (PIU) Radiology (X-ray and CT scanning) Restaurant - Quenellies Surgery Centre (Peter Smith) Swan Centre Shop - Amigos Tranwell Unit Trust Headquarters Ultrasound Urology Walk-In Centre Wards 1& 2 Ward 4 Ward 9 Wards 11 & 12 (PIU) Wards 14 & 14A Ward 21 - Jubilee Wing Wards 24 - 25 - Jubilee Wing Wards 26 - Surgery Centre                                                                                                                                                                                                                                                                                                                                                                                                                                                                                                                                                                                                                                                                                                                                                                                                                                                                                                                                                                                                                                                                                                                                                                                                                                                                                                                                                                                                                                                                                                                                      |                                 | В      |
| Physiotherapy Procedure Investigation Unit (PIU) Radiology (X-ray and CT scanning) Restaurant - Quenellies Surgery Centre (Peter Smith) Swan Centre Shop - Amigos Tranwell Unit Trust Headquarters Ultrasound Urology Walk-In Centre Wards 1& 2 Ward 4 Ward 9 Wards 11 & 12 (PIU) Wards 14 & 14A Ward 21 - Jubilee Wing Wards 24 - 25 - Jubilee Wing Ward 26 - Surgery Centre                                                                                                                                                                                                                                                                                                                                                                                                                                                                                                                                                                                                                                                                                                                                                                                                                                                                                                                                                                                                                                                                                                                                                                                                                                                                                                                                                                                                                                                                                                                                                |                                 | 2      |
| Procedure Investigation Unit (PIU) Radiology (X-ray and CT scanning) Restaurant - Quenellies Surgery Centre (Peter Smith) Swan Centre Shop - Amigos Tranwell Unit Trust Headquarters Ultrasound Urology Walk-In Centre Wards 1& 2 Ward 4 Ward 9 Wards 11 & 12 (PIU) Wards 14 & 14A Ward 21 - Jubilee Wing Wards 24 - 25 - Jubilee Wing Ward 26 - Surgery Centre                                                                                                                                                                                                                                                                                                                                                                                                                                                                                                                                                                                                                                                                                                                                                                                                                                                                                                                                                                                                                                                                                                                                                                                                                                                                                                                                                                                                                                                                                                                                                              | •                               | 2      |
| Radiology (X-ray and CT scanning)  Restaurant - Quenellies  Surgery Centre (Peter Smith)  Swan Centre  Shop - Amigos  Tranwell Unit  Trust Headquarters  Ultrasound  Urology  Walk-In Centre  Wards 1& 2  Ward 4  Ward 9  Wards 11 & 12 (PIU)  Wards 14 & 14A  Ward 21 - Jubilee Wing  Wards 24 - 25 - Jubilee Wing  Wards 26 - Surgery Centre                                                                                                                                                                                                                                                                                                                                                                                                                                                                                                                                                                                                                                                                                                                                                                                                                                                                                                                                                                                                                                                                                                                                                                                                                                                                                                                                                                                                                                                                                                                                                                               |                                 |        |
| Restaurant - Quenellies Surgery Centre (Peter Smith) Swan Centre Shop - Amigos Tranwell Unit Trust Headquarters Ultrasound Urology Walk-In Centre Wards 1& 2 Ward 4 Ward 9 Wards 11 & 12 (PIU) Wards 14 & 14A Ward 21 - Jubilee Wing Wards 24 - 25 - Jubilee Wing Ward 26 - Surgery Centre                                                                                                                                                                                                                                                                                                                                                                                                                                                                                                                                                                                                                                                                                                                                                                                                                                                                                                                                                                                                                                                                                                                                                                                                                                                                                                                                                                                                                                                                                                                                                                                                                                   |                                 | 3      |
| Surgery Centre (Peter Smith)  Swan Centre  Shop - Amigos  Tranwell Unit  Trust Headquarters  Ultrasound  Urology  Walk-In Centre  Wards 1& 2  Ward 4  Ward 9  Wards 11 & 12 (PIU)  Wards 14 & 14A  Ward 21 - Jubilee Wing  Wards 24 - 25 - Jubilee Wing  Ward 26 - Surgery Centre                                                                                                                                                                                                                                                                                                                                                                                                                                                                                                                                                                                                                                                                                                                                                                                                                                                                                                                                                                                                                                                                                                                                                                                                                                                                                                                                                                                                                                                                                                                                                                                                                                            |                                 | 3      |
| Swan Centre Shop - Amigos Tranwell Unit Trust Headquarters Ultrasound Urology Walk-In Centre Wards 1& 2 Ward 4 Ward 9 Wards 11 & 12 (PIU) Wards 14 & 14A Ward 21 - Jubilee Wing Wards 22 - 23 - Jubilee Wing Wards 24 - 25 - Jubilee Wing Ward 26 - Surgery Centre                                                                                                                                                                                                                                                                                                                                                                                                                                                                                                                                                                                                                                                                                                                                                                                                                                                                                                                                                                                                                                                                                                                                                                                                                                                                                                                                                                                                                                                                                                                                                                                                                                                           |                                 | 2      |
| Shop - Amigos  Tranwell Unit  Trust Headquarters  Ultrasound  Urology  Walk-In Centre  Wards 1& 2  Ward 4  Ward 9  Wards 11 & 12 (PIU)  Wards 14 & 14A  Ward 21 - Jubilee Wing  Wards 22 - 23 - Jubilee Wing  Wards 24 - 25 - Jubilee Wing  Ward 26 - Surgery Centre                                                                                                                                                                                                                                                                                                                                                                                                                                                                                                                                                                                                                                                                                                                                                                                                                                                                                                                                                                                                                                                                                                                                                                                                                                                                                                                                                                                                                                                                                                                                                                                                                                                         |                                 | 3      |
| Tranwell Unit  Trust Headquarters  Ultrasound  Urology  Walk-In Centre  Wards 1& 2  Ward 4  Ward 9  Wards 11 & 12 (PIU)  Wards 14 & 14A  Ward 21 - Jubilee Wing  Wards 22 - 23 - Jubilee Wing  Wards 24 - 25 - Jubilee Wing  Ward 26 - Surgery Centre                                                                                                                                                                                                                                                                                                                                                                                                                                                                                                                                                                                                                                                                                                                                                                                                                                                                                                                                                                                                                                                                                                                                                                                                                                                                                                                                                                                                                                                                                                                                                                                                                                                                        | an Centre                       | 2      |
| Trust Headquarters  Ultrasound  Urology  Walk-In Centre  Wards 1& 2  Ward 4  Ward 9  Wards 11 & 12 (PIU)  Wards 14 & 14A  Ward 21 - Jubilee Wing  Wards 22 - 23 - Jubilee Wing  Wards 24 - 25 - Jubilee Wing  Ward 26 - Surgery Centre                                                                                                                                                                                                                                                                                                                                                                                                                                                                                                                                                                                                                                                                                                                                                                                                                                                                                                                                                                                                                                                                                                                                                                                                                                                                                                                                                                                                                                                                                                                                                                                                                                                                                       | pp - Amigos                     | 2      |
| Ultrasound Urology Walk-In Centre Wards 1& 2 Ward 4 Ward 9 Wards 11 & 12 (PIU) Wards 14 & 14A Ward 21 - Jubilee Wing Wards 22 - 23 - Jubilee Wing Wards 24 - 25 - Jubilee Wing Ward 26 - Surgery Centre                                                                                                                                                                                                                                                                                                                                                                                                                                                                                                                                                                                                                                                                                                                                                                                                                                                                                                                                                                                                                                                                                                                                                                                                                                                                                                                                                                                                                                                                                                                                                                                                                                                                                                                      | nwell Unit                      | С      |
| Urology  Walk-In Centre  Wards 1& 2  Ward 4  Ward 9  Wards 11 & 12 (PIU)  Wards 14 & 14A  Ward 21 - Jubilee Wing  Wards 22 - 23 - Jubilee Wing  Wards 24 - 25 - Jubilee Wing  Ward 26 - Surgery Centre                                                                                                                                                                                                                                                                                                                                                                                                                                                                                                                                                                                                                                                                                                                                                                                                                                                                                                                                                                                                                                                                                                                                                                                                                                                                                                                                                                                                                                                                                                                                                                                                                                                                                                                       | st Headquarters                 | С      |
| Walk-In Centre  Wards 1& 2  Ward 4  Ward 9  Wards 11 & 12 (PIU)  Wards 14 & 14A  Ward 21 - Jubilee Wing  Wards 22 - 23 - Jubilee Wing  Wards 24 - 25 - Jubilee Wing  Ward 26 - Surgery Centre                                                                                                                                                                                                                                                                                                                                                                                                                                                                                                                                                                                                                                                                                                                                                                                                                                                                                                                                                                                                                                                                                                                                                                                                                                                                                                                                                                                                                                                                                                                                                                                                                                                                                                                                | rasound                         | 2      |
| Wards 1& 2  Ward 4  Ward 9  Wards 11 & 12 (PIU)  Wards 14 & 14A  Ward 21 - Jubilee Wing  Wards 22 - 23 - Jubilee Wing  Wards 24 - 25 - Jubilee Wing  Ward 26 - Surgery Centre                                                                                                                                                                                                                                                                                                                                                                                                                                                                                                                                                                                                                                                                                                                                                                                                                                                                                                                                                                                                                                                                                                                                                                                                                                                                                                                                                                                                                                                                                                                                                                                                                                                                                                                                                | ology                           | 2      |
| Ward 4  Ward 9  Wards 11 & 12 (PIU)  Wards 14 & 14A  Ward 21 - Jubilee Wing  Wards 22 - 23 - Jubilee Wing  Wards 24 - 25 - Jubilee Wing  Ward 26 - Surgery Centre                                                                                                                                                                                                                                                                                                                                                                                                                                                                                                                                                                                                                                                                                                                                                                                                                                                                                                                                                                                                                                                                                                                                                                                                                                                                                                                                                                                                                                                                                                                                                                                                                                                                                                                                                            | lk-In Centre                    | 3      |
| Wards 11 & 12 (PIU)  Wards 14 & 14A  Ward 21 - Jubilee Wing  Wards 22 - 23 - Jubilee Wing  Wards 24 - 25 - Jubilee Wing  Ward 26 - Surgery Centre                                                                                                                                                                                                                                                                                                                                                                                                                                                                                                                                                                                                                                                                                                                                                                                                                                                                                                                                                                                                                                                                                                                                                                                                                                                                                                                                                                                                                                                                                                                                                                                                                                                                                                                                                                            | rds 1& 2                        | 4      |
| Wards 11 & 12 (PIU)  Wards 14 & 14A  Ward 21 - Jubilee Wing  Wards 22 - 23 - Jubilee Wing  Wards 24 - 25 - Jubilee Wing  Ward 26 - Surgery Centre                                                                                                                                                                                                                                                                                                                                                                                                                                                                                                                                                                                                                                                                                                                                                                                                                                                                                                                                                                                                                                                                                                                                                                                                                                                                                                                                                                                                                                                                                                                                                                                                                                                                                                                                                                            | rd 4                            | 2      |
| Wards 11 & 12 (PIU)  Wards 14 & 14A  Ward 21 - Jubilee Wing  Wards 22 - 23 - Jubilee Wing  Wards 24 - 25 - Jubilee Wing  Ward 26 - Surgery Centre                                                                                                                                                                                                                                                                                                                                                                                                                                                                                                                                                                                                                                                                                                                                                                                                                                                                                                                                                                                                                                                                                                                                                                                                                                                                                                                                                                                                                                                                                                                                                                                                                                                                                                                                                                            | rd 9                            | 4      |
| Wards 14 & 14A  Ward 21 - Jubilee Wing  Wards 22 - 23 - Jubilee Wing  Wards 24 - 25 - Jubilee Wing  Ward 26 - Surgery Centre                                                                                                                                                                                                                                                                                                                                                                                                                                                                                                                                                                                                                                                                                                                                                                                                                                                                                                                                                                                                                                                                                                                                                                                                                                                                                                                                                                                                                                                                                                                                                                                                                                                                                                                                                                                                 | rds 11 & 12 (PIU)               | 5      |
| Ward 21 - Jubilee Wing  Wards 22 - 23 - Jubilee Wing  Wards 24 - 25 - Jubilee Wing  Ward 26 - Surgery Centre                                                                                                                                                                                                                                                                                                                                                                                                                                                                                                                                                                                                                                                                                                                                                                                                                                                                                                                                                                                                                                                                                                                                                                                                                                                                                                                                                                                                                                                                                                                                                                                                                                                                                                                                                                                                                 |                                 | 6      |
| Wards 22 - 23 - Jubilee Wing Wards 24 - 25 - Jubilee Wing Ward 26 - Surgery Centre                                                                                                                                                                                                                                                                                                                                                                                                                                                                                                                                                                                                                                                                                                                                                                                                                                                                                                                                                                                                                                                                                                                                                                                                                                                                                                                                                                                                                                                                                                                                                                                                                                                                                                                                                                                                                                           |                                 | 3      |
| Wards 24 - 25 - Jubilee Wing  Ward 26 - Surgery Centre                                                                                                                                                                                                                                                                                                                                                                                                                                                                                                                                                                                                                                                                                                                                                                                                                                                                                                                                                                                                                                                                                                                                                                                                                                                                                                                                                                                                                                                                                                                                                                                                                                                                                                                                                                                                                                                                       |                                 | 4      |
| Ward 26 - Surgery Centre                                                                                                                                                                                                                                                                                                                                                                                                                                                                                                                                                                                                                                                                                                                                                                                                                                                                                                                                                                                                                                                                                                                                                                                                                                                                                                                                                                                                                                                                                                                                                                                                                                                                                                                                                                                                                                                                                                     |                                 | 5      |
|                                                                                                                                                                                                                                                                                                                                                                                                                                                                                                                                                                                                                                                                                                                                                                                                                                                                                                                                                                                                                                                                                                                                                                                                                                                                                                                                                                                                                                                                                                                                                                                                                                                                                                                                                                                                                                                                                                                              |                                 |        |
| vvalu 21 - Julyely Cellile                                                                                                                                                                                                                                                                                                                                                                                                                                                                                                                                                                                                                                                                                                                                                                                                                                                                                                                                                                                                                                                                                                                                                                                                                                                                                                                                                                                                                                                                                                                                                                                                                                                                                                                                                                                                                                                                                                   |                                 | 4      |
|                                                                                                                                                                                                                                                                                                                                                                                                                                                                                                                                                                                                                                                                                                                                                                                                                                                                                                                                                                                                                                                                                                                                                                                                                                                                                                                                                                                                                                                                                                                                                                                                                                                                                                                                                                                                                                                                                                                              |                                 | 5      |
|                                                                                                                                                                                                                                                                                                                                                                                                                                                                                                                                                                                                                                                                                                                                                                                                                                                                                                                                                                                                                                                                                                                                                                                                                                                                                                                                                                                                                                                                                                                                                                                                                                                                                                                                                                                                                                                                                                                              |                                 | C<br>3 |